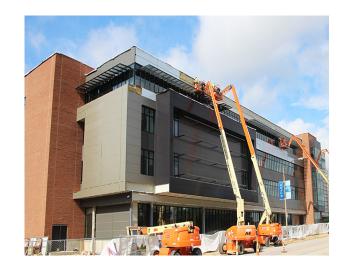

# St. Louis Community College Center for Nursing & Health Sciences: St. Louis, MO

## PROJECT DESCRIPTION

**Client:** St. Louis Community College **Project:** New Construction College Facility **Construction Manager:** Tarlton Corp.

Architect: KAI Design-Build

Floor Area: 96,000 sf

Construction Schedule: August 2019

#### PROJECT SCOPE

Wiegmann Associates fabricated and installed all the ductwork for the Center for Nursing and Health Sciences, located on St. Louis Community College's Forest Park campus.

The energy-efficient HVAC system optimizes performance while meeting the temperature requirements of the science laboratories, classrooms, dental clinics and common areas. The facility is LEED registered (Silver targeted) with the U.S. Green Building Council.