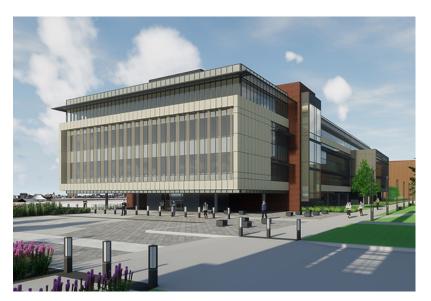

# St. Louis Community College Center for Nursing & Health Sciences: St. Louis, MO

## PROJECT DESCRIPTION

**Client:** St. Louis Community College **Project:** New Construction College Facility **Construction Manager:** Tarlton Corp.

Architect: KAI Design-Build

Floor Area: 96,000 sf

Construction Schedule: August 2019

#### PROJECT SCOPE

Wiegmann Associates fabricated and installed all the ductwork for the Center for Nursing and Health Sciences, located on St. Louis Community College's Forest Park campus.

The energy-efficient HVAC system optimizes performance while meeting the temperature requirements of the science laboratories, classrooms, dental clinics and common areas. The facility is LEED registered (Silver targeted) with the U.S. Green Building Council.