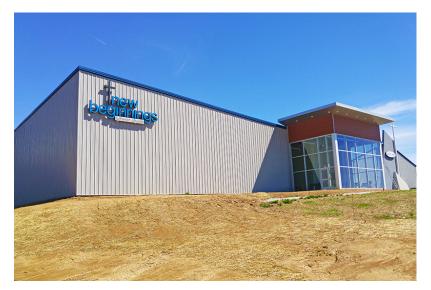

## New Beginnings Lutheran Church: Pacific, MO

## **PROJECT DESCRIPTION**

Client: New Beginnings Lutheran Church Project: Church Expansion General Contractor: Wachter, Inc. Architect: Etegra, Inc. Floor Area: 10,500 sf Construction Schedule: Completed March 2019